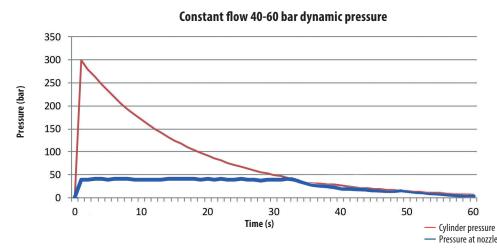

# CONSTANT- FLOW PRESSURE REGULATOR TECHNOLOGY

**INEREX®** systems use constant-flow pressure regulators that modulate the discharge pressure to a constant 40-60 bar which still delivers the design concentration within 60 seconds, but with significant performance benefits:

### INEREX CONSTANT-PRESSURE TECHNOLOGY REDUCES DISCHARGE NOZZLE PRESSURE TO A CONSTANT 40-60 BAR.

While still delivering the design concentration within 60 seconds, it eliminates the need for expensive high-pressure discharge manifolds and piping.