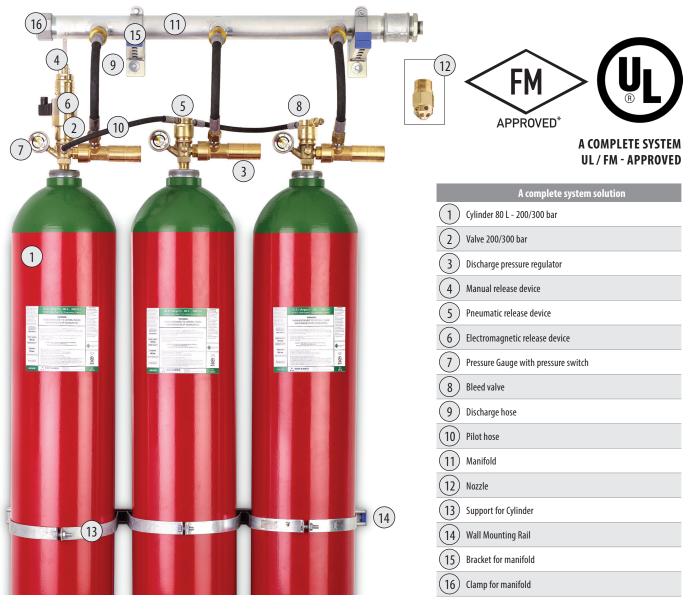

# A COMPLETE UL / FM-CERTIFIED INERT GAS SYSTEM

## **INEREX**<sup>®</sup> by Rotarex Firetec is a complete UL / FM - Certified Inert Gas Fire Suppression System that helps you save time and improves productivity

INEREX<sup>®</sup> has done the compatibility, performance testing and certification work for you! The system is ready to configure and install and the patented constant flow pressure regulator technology helps improve safety. Safe, effective and UL / FM -certified.

# CONSTANT- FLOW PRESSURE REGULATOR TECHNOLOGY

**INEREX®** systems use constant-flow pressure regulators that modulate the discharge pressure to a constant 40-60 bar which still delivers the design concentration within 60 seconds, but with significant performance benefits: